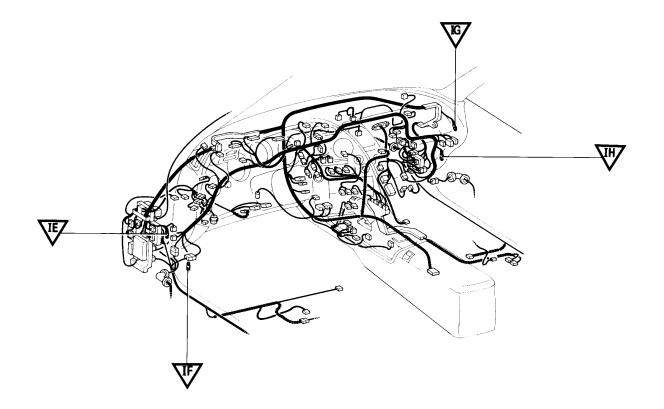

#### IB1 GREEN IB2 GREEN IB4 GREEN 8 7 X IB5 GREEN IB6 GREEN IC1 BROWN X 9 8 X 6 IC2 BROWN ID1 BLUE IE 1 ORANGE 6 5 16 15 14 13 12 11 10 X IF 1 IF 2 IF 3 ORANGE CODE JOINING WIRE HARNESS AND WIRE HARNESS (CONNECTOR LOCATION) IB1 ENGINE ROOM MAIN WIRE AND COWL WIRE (LEFT KICK PANEL) IB2 IB4 IB5 ENGINE ROOM MAIN WIRE AND COWL WIRE (RIGHT KICK PANEL) IB6 IC1 FLOOR NO.2 WIRE AND COWL WIRE (LEFT KICK PANEL) IC2 ID1 FRONT DOOR LH WIRE AND INSTRUMENT PANEL WIRE (LEFT KICK PANEL) IE1 INSTRUMENT PANEL WIRE AND FLOOR NO.2 WIRE (LEFT KICK PANEL) IF1 INSTRUMENT PANEL WIRE AND COWL WIRE (INSTRUMENT PANEL REINFORCEMENT LH) IF2 IF3 INSTRUMENT PANEL WIRE AND COWL WIRE (RIGHT KICK PANEL)