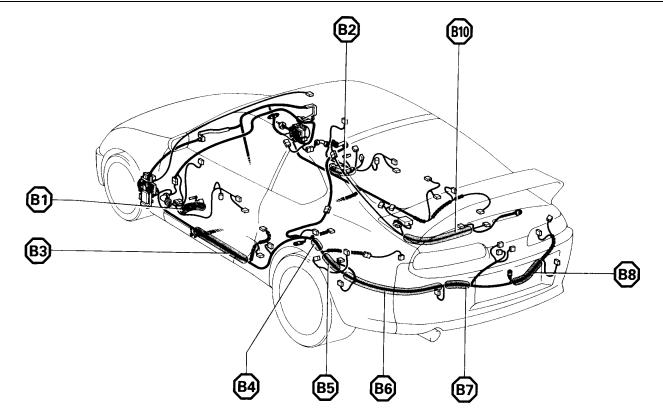

### ◯: Location of Splice Points

| CODE | JOINING WIRE HARNESS AND WIRE HARNESS (CONNECTOR LOCATION)                |
|------|---------------------------------------------------------------------------|
| BM1  | BACK DOOR NO. 1 WIRE AND FLOOR NO.2 WIRE (LEFT SIDE OF PACKAGE TRAY TRIM) |
| BO1  | BACK DOOR NO. 2 WIRE AND BACK DOOR NO. 1 WIRE (BACK DOOR UPPER LEFT)      |
| BP1  | FUEL GAUGE WIRE AND FLOOR NO.2 WIRE (LUGGAGE ROOM FRONT LH)               |

## **O: Location of Splice Points**

| CODE | JOINING WIRE HARNESS AND WIRE HARNESS (CONNECTOR LOCATION) |
|------|------------------------------------------------------------|
| BQ1  | FLOOR NO. 2 WIRE AND SEAT WIRE (UNDER THE FRONT LH SEAT)   |