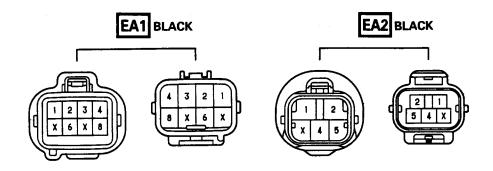

## ○: Location of Splice Points

.

с

| CODE | JOINING WIRE HARNESS AND WIRE HARNESS (CONNECTOR LOCATION)  |
|------|-------------------------------------------------------------|
| EA1  | - ENGINE WIRE AND ENGINE ROOM MAIN WIRE (NEAR THE R/B NO.2) |
| EA2  |                                                             |