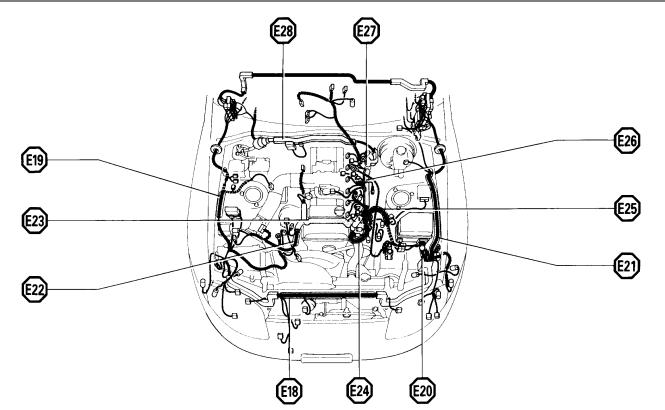

## ○: Location of Splice Points

.

с

| CODE | JOINING WIRE HARNESS AND WIRE HARNESS (CONNECTOR LOCATION)  |
|------|-------------------------------------------------------------|
| EA1  | - ENGINE WIRE AND ENGINE ROOM MAIN WIRE (NEAR THE R/B NO.2) |
| EA2  |                                                             |

## **O: Location of Splice Points**

| CODE | JOINING WIRE HARNESS AND WIRE HARNESS (CONNECTOR LOCATION)  |
|------|-------------------------------------------------------------|
| EA1  | - ENGINE WIRE AND ENGINE ROOM MAIN WIRE (NEAR THE R/B NO.2) |
| EA3  |                                                             |