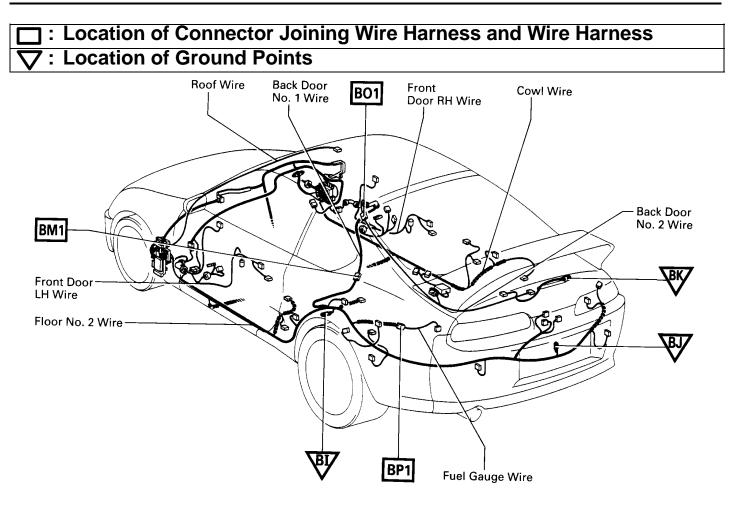

### ◯: Location of Splice Points

| CODE | JOINING WIRE HARNESS AND WIRE HARNESS (CONNECTOR LOCATION)                |
|------|---------------------------------------------------------------------------|
| BM1  | BACK DOOR NO. 1 WIRE AND FLOOR NO.2 WIRE (LEFT SIDE OF PACKAGE TRAY TRIM) |
| BO1  | BACK DOOR NO. 2 WIRE AND BACK DOOR NO. 1 WIRE (BACK DOOR UPPER LEFT)      |
| BP1  | FUEL GAUGE WIRE AND FLOOR NO.2 WIRE (LUGGAGE ROOM FRONT LH)               |