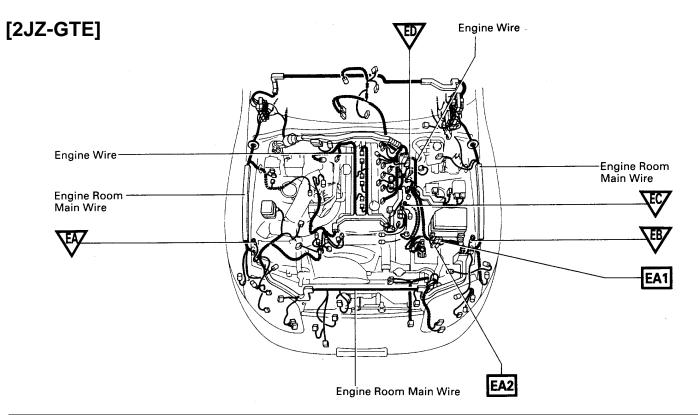

## ○: Location of Splice Points

.

с

| CODE | JOINING WIRE HARNESS AND WIRE HARNESS (CONNECTOR LOCATION)  |
|------|-------------------------------------------------------------|
| EA1  | - ENGINE WIRE AND ENGINE ROOM MAIN WIRE (NEAR THE R/B NO.2) |
| EA2  |                                                             |