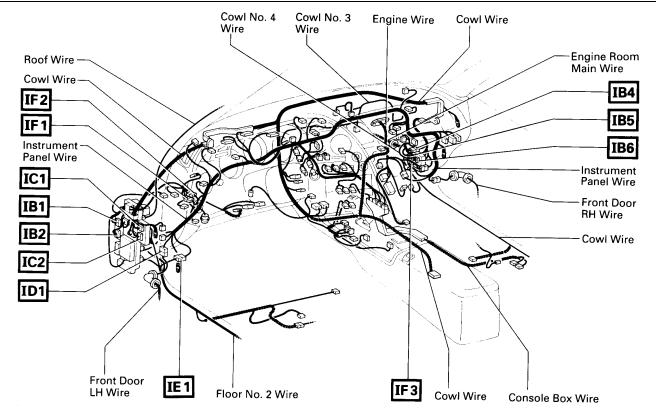

#### IB1 GREEN IB2 GREEN IB4 GREEN 8 7 X IB5 GREEN IB6 GREEN IC1 BROWN X 9 8 X 6 IC2 BROWN ID1 BLUE IE 1 ORANGE 6 5 16 15 14 13 12 11 10 X IF 1 IF 2 IF 3 ORANGE CODE JOINING WIRE HARNESS AND WIRE HARNESS (CONNECTOR LOCATION) IB1 ENGINE ROOM MAIN WIRE AND COWL WIRE (LEFT KICK PANEL) IB2 IB4 IB5 ENGINE ROOM MAIN WIRE AND COWL WIRE (RIGHT KICK PANEL) IB6 IC1 FLOOR NO.2 WIRE AND COWL WIRE (LEFT KICK PANEL) IC2 ID1 FRONT DOOR LH WIRE AND INSTRUMENT PANEL WIRE (LEFT KICK PANEL) IE1 INSTRUMENT PANEL WIRE AND FLOOR NO.2 WIRE (LEFT KICK PANEL) IF1 INSTRUMENT PANEL WIRE AND COWL WIRE (INSTRUMENT PANEL REINFORCEMENT LH) IF2 IF3 INSTRUMENT PANEL WIRE AND COWL WIRE (RIGHT KICK PANEL)