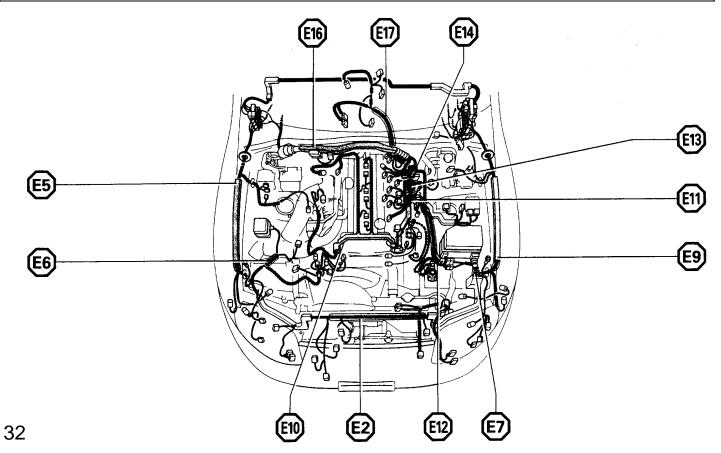

## ○: Location of Splice Points

.

с

| CODE | JOINING WIRE HARNESS AND WIRE HARNESS (CONNECTOR LOCATION)  |
|------|-------------------------------------------------------------|
| EA1  | - ENGINE WIRE AND ENGINE ROOM MAIN WIRE (NEAR THE R/B NO.2) |
| EA2  |                                                             |