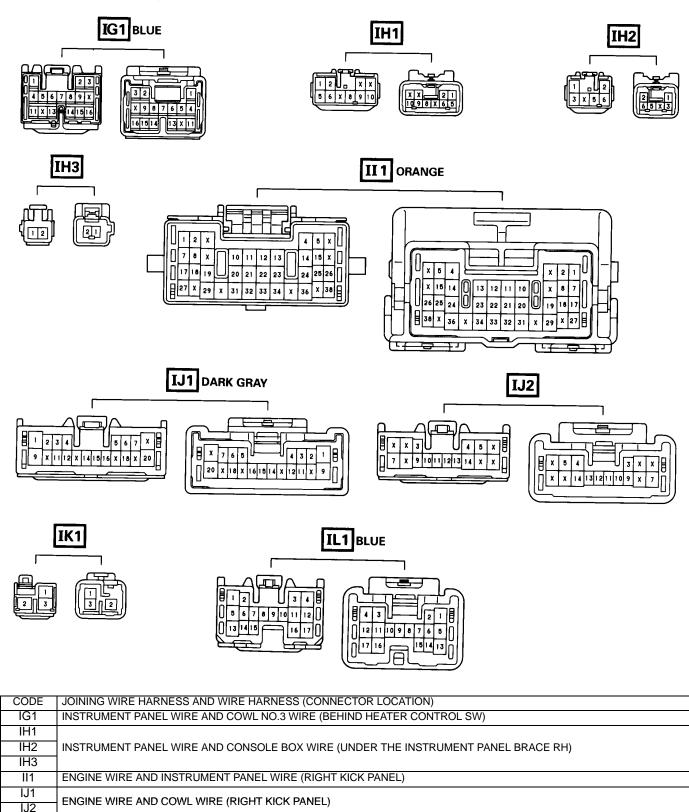

#### IB1 GREEN IB2 GREEN IB4 GREEN 8 7 X IB5 GREEN IB6 GREEN IC1 BROWN X 9 8 X 6 IC2 BROWN ID1 BLUE IE 1 ORANGE 6 5 16 15 14 13 12 11 10 X IF 1 IF 2 IF 3 ORANGE CODE JOINING WIRE HARNESS AND WIRE HARNESS (CONNECTOR LOCATION) IB1 ENGINE ROOM MAIN WIRE AND COWL WIRE (LEFT KICK PANEL) IB2 IB4 IB5 ENGINE ROOM MAIN WIRE AND COWL WIRE (RIGHT KICK PANEL) IB6 IC1 FLOOR NO.2 WIRE AND COWL WIRE (LEFT KICK PANEL) IC2 ID1 FRONT DOOR LH WIRE AND INSTRUMENT PANEL WIRE (LEFT KICK PANEL) IE1 INSTRUMENT PANEL WIRE AND FLOOR NO.2 WIRE (LEFT KICK PANEL) IF1 INSTRUMENT PANEL WIRE AND COWL WIRE (INSTRUMENT PANEL REINFORCEMENT LH) IF2 IF3 INSTRUMENT PANEL WIRE AND COWL WIRE (RIGHT KICK PANEL)