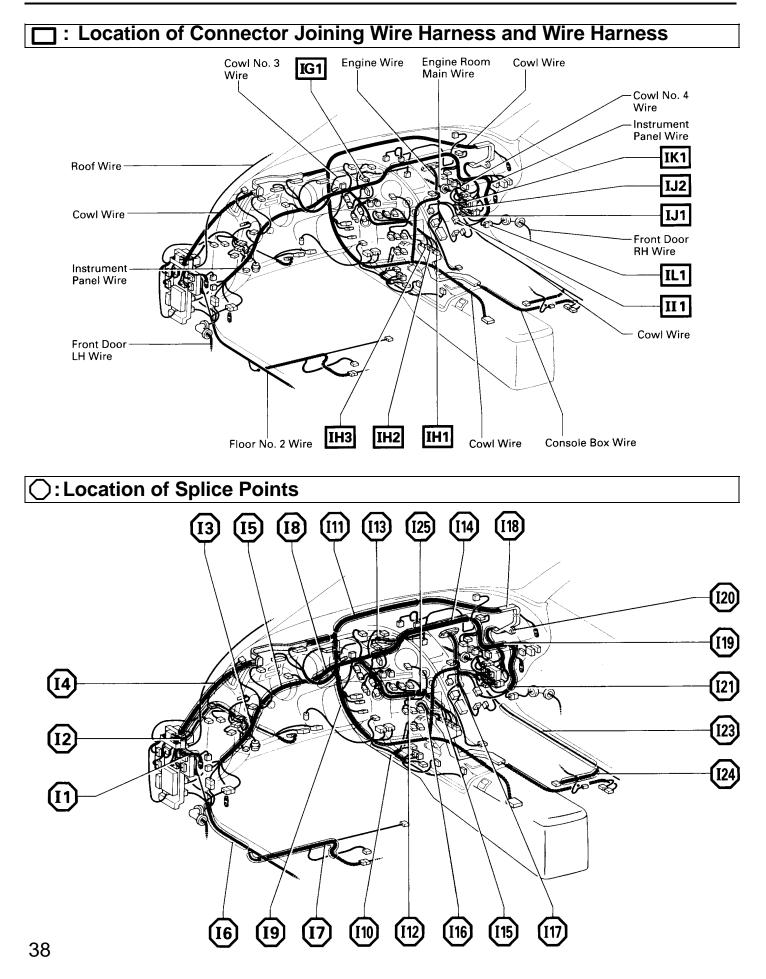

#### IB1 GREEN IB2 GREEN IB4 GREEN 8 7 X IB5 GREEN IB6 GREEN IC1 BROWN X 9 8 X 6 IC2 BROWN ID1 BLUE IE 1 ORANGE 6 5 16 15 14 13 12 11 10 X IF 1 IF 2 IF 3 ORANGE CODE JOINING WIRE HARNESS AND WIRE HARNESS (CONNECTOR LOCATION) IB1 ENGINE ROOM MAIN WIRE AND COWL WIRE (LEFT KICK PANEL) IB2 IB4 IB5 ENGINE ROOM MAIN WIRE AND COWL WIRE (RIGHT KICK PANEL) IB6 IC1 FLOOR NO.2 WIRE AND COWL WIRE (LEFT KICK PANEL) IC2 ID1 FRONT DOOR LH WIRE AND INSTRUMENT PANEL WIRE (LEFT KICK PANEL) IE1 INSTRUMENT PANEL WIRE AND FLOOR NO.2 WIRE (LEFT KICK PANEL) IF1 INSTRUMENT PANEL WIRE AND COWL WIRE (INSTRUMENT PANEL REINFORCEMENT LH) IF2 IF3 INSTRUMENT PANEL WIRE AND COWL WIRE (RIGHT KICK PANEL)