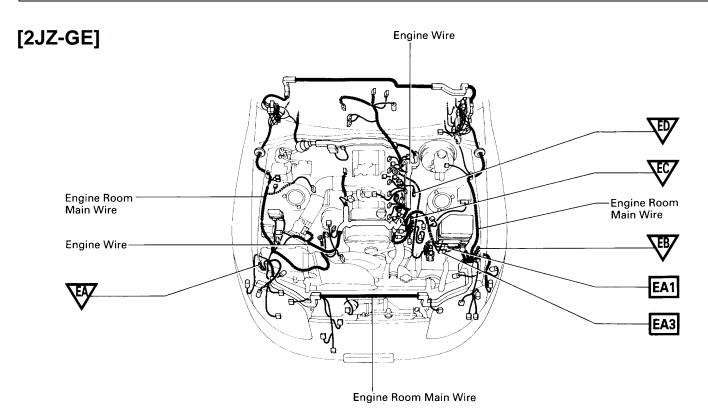

## **O: Location of Splice Points**

| CODE | JOINING WIRE HARNESS AND WIRE HARNESS (CONNECTOR LOCATION)  |
|------|-------------------------------------------------------------|
| EA1  | - ENGINE WIRE AND ENGINE ROOM MAIN WIRE (NEAR THE R/B NO.2) |
| EA3  |                                                             |