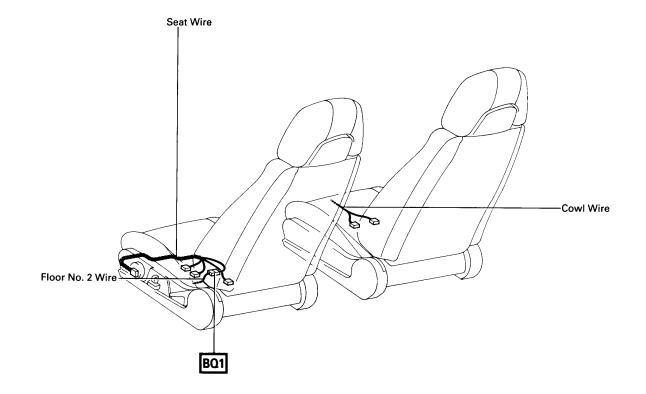

## **O: Location of Splice Points**

| CODE | JOINING WIRE HARNESS AND WIRE HARNESS (CONNECTOR LOCATION) |
|------|------------------------------------------------------------|
| BQ1  | FLOOR NO. 2 WIRE AND SEAT WIRE (UNDER THE FRONT LH SEAT)   |