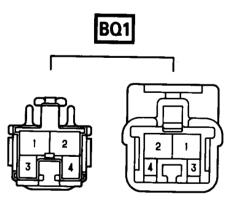

## **O: Location of Splice Points**

| CODE | JOINING WIRE HARNESS AND WIRE HARNESS (CONNECTOR LOCATION) |
|------|------------------------------------------------------------|
| BQ1  | FLOOR NO. 2 WIRE AND SEAT WIRE (UNDER THE FRONT LH SEAT)   |