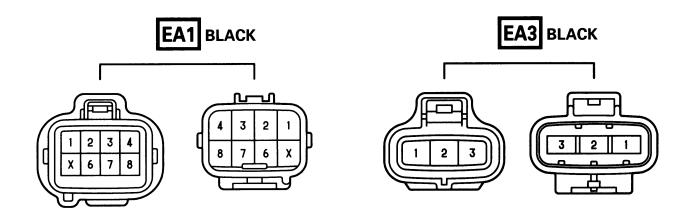

## ○: Location of Splice Points



.

с



| CODE | JOINING WIRE HARNESS AND WIRE HARNESS (CONNECTOR LOCATION)  |
|------|-------------------------------------------------------------|
| EA1  | - ENGINE WIRE AND ENGINE ROOM MAIN WIRE (NEAR THE R/B NO.2) |
| EA2  |                                                             |



## **O: Location of Splice Points**





| CODE | JOINING WIRE HARNESS AND WIRE HARNESS (CONNECTOR LOCATION)  |
|------|-------------------------------------------------------------|
| EA1  | - ENGINE WIRE AND ENGINE ROOM MAIN WIRE (NEAR THE R/B NO.2) |
| EA3  |                                                             |



### $\nabla$ : Location of Ground Points



#### IB1 GREEN IB2 GREEN IB4 GREEN 8 7 X IB5 GREEN IB6 GREEN IC1 BROWN X 9 8 X 6 IC2 BROWN ID1 BLUE IE 1 ORANGE 6 5 16 15 14 13 12 11 10 X IF 1 IF 2 IF 3 ORANGE CODE JOINING WIRE HARNESS AND WIRE HARNESS (CONNECTOR LOCATION) IB1 ENGINE ROOM MAIN WIRE AND COWL WIRE (LEFT KICK PANEL) IB2 IB4 IB5 ENGINE ROOM MAIN WIRE AND COWL WIRE (RIGHT KICK PANEL) IB6 IC1 FLOOR NO.2 WIRE AND COWL WIRE (LEFT KICK PANEL) IC2 ID1 FRONT DOOR LH WIRE AND INSTRUMENT PANEL WIRE (LEFT KI