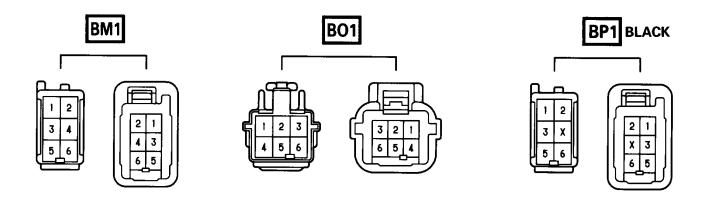

### ◯: Location of Splice Points

| CODE | JOINING WIRE HARNESS AND WIRE HARNESS (CONNECTOR LOCATION)                |
|------|---------------------------------------------------------------------------|
| BM1  | BACK DOOR NO. 1 WIRE AND FLOOR NO.2 WIRE (LEFT SIDE OF PACKAGE TRAY TRIM) |
| BO1  | BACK DOOR NO. 2 WIRE AND BACK DOOR NO. 1 WIRE (BACK DOOR UPPER LEFT)      |
| BP1  | FUEL GAUGE WIRE AND FLOOR NO.2 WIRE (LUGGAGE ROOM FRONT LH)               |